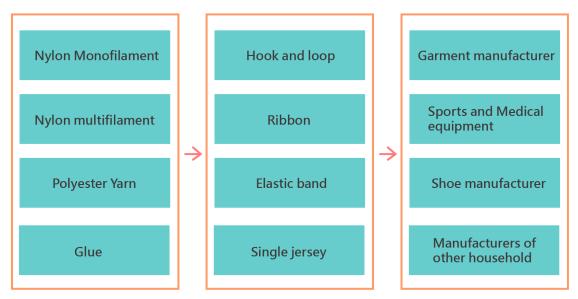

## **Textile Composites**

- A. In 2024, significant tangible benefits have been gradually realized in the development of Eco-Family initiatives. With materials products oriented towards the principles of Reduce, Replace, and Recycle, they have gained recognition from major brands and consumers, contributing to a revenue in 2024 has grown by more than 50% compared to 2023 and continues to rise.Particularly in the field of polymers, whether in sponge foaming or specialty film products, advancements in the substitution of bio-based materials and the enhancement of substitution ratios to the application of recycled materials have steadily gained market certification and customer recognition. This positions them as products with significant potential for the future.
- B. To implement sustainable low-carbon development, we have developed environmentally friendly manufacturing solutions, including low-solvent processes, solvent-free processes, water-based eco-friendly processes, and waterless dyeing techniques using solution-dyed nylon fabrics. These innovations significantly reduce raw material consumption, VOC emissions, and water usage. In terms of biobased material applications, we utilize bio-based TPU films, bio-based rubber sponges, bio-based thermoplastic sponges, green symbiotic resin pellets, and biobased antimicrobial protective garments. These efforts align with brand sustainability requirements while enhancing the competitiveness of our products.
- C. In support of Global Recycled Standard (GRS) product promotion, our initiatives include in-house recycling and reuse technologies, eco-friendly recycled yarns, recyclable mono-materials, the use of recycled content, and PET coating technologies combined with polyester fabrics. These efforts are aligned with the

#### **Chemical Product**

- A. Continuously increasing partnerships with advanced development suppliers enables the introduction of novel and unique products, aligning with current market trends centered around environmental protection, energy efficiency, sustainability, and natural materials. Emphasizing environmentally certified products ensures fulfillment of customer and market demands.
- B. To enhance the Company's reputation in various industries, we have proactively introduced antimicrobial plastic materials that cater to more customers and generate higher profits in non-textile business segments.

## **Electronic Product**

In view of the Company's current operational status and cost-saving strategy, and under budgetary constraints, the high-cost energy storage power project has not yielded the expected benefits as scheduled. As a result, focus has shifted toward fulfilling the design and development demands of existing customers, including power solutions for electric tools, high-end displays, and sporting equipment. Additionally, part of the R&D workforce has been allocated to the development of niche plasma equipment, where the integration of patented circuitry research is expected to accelerate the commercialization of high-wattage digital products. This technology utilizes high-voltage ionization of air to achieve thorough surface cleaning and is primarily applied in production processes. Beyond its current applications in the food industry, automotive components, glass manufacturing, and electronics, in the second guarter of 2024, a client successfully extended its use to the textile industry, enhancing the bonding quality of heterogeneous materials. One notable case involves a German manufacturer adopting our partner's product as a direct replacement for a previously proposed Israeli solution. The Company continues to strengthen strategic partnerships to improve material management efficiency, shorten development cycles, and enhance overall service quality.