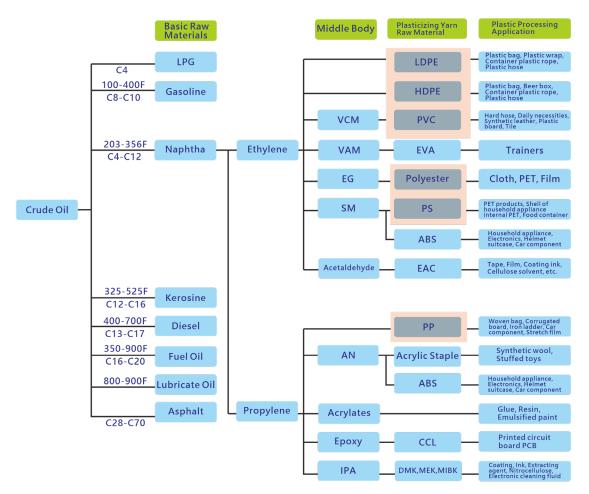

#### **Chemical Product**

- A. Continuously increasing partnerships with advanced development suppliers enables the introduction of novel and unique products, aligning with current market trends centered around environmental protection, energy efficiency, sustainability, and natural materials. Emphasizing environmentally certified products ensures fulfillment of customer and market demands.
- B. To enhance the Company's reputation in various industries, we have proactively introduced antimicrobial plastic materials that cater to more customers and generate higher profits in non-textile business segments.

## Chemical Product

- A. As clients gradually move their production bases overseas and increasingly prefer local delivery as an alternative, the domestic market is facing a declining demand. Therefore, the Company needs to strengthen its export capabilities and retain customers to meet market demand.
- B. Unfavorable factors affecting the development of Taiwan's textile industry such as rising cost, shrinking production scale and declining customer base have had a great impact on the Company's financial performance. One alternative to dealing with the challenges is to develop new opportunities in non-textile industries. For example, enabling additives of chemicals in the plastics industry would be our business target, which has more advantages than the domestic textile industry.